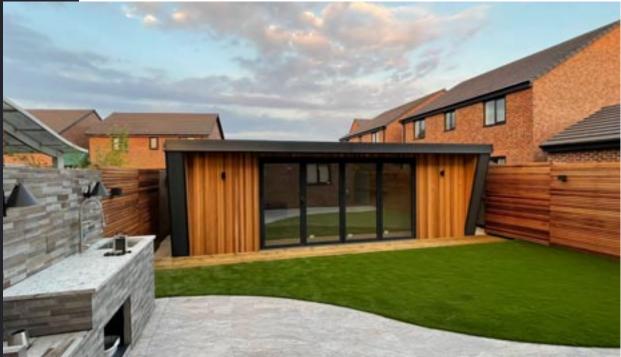

# Inspiration

This bespoke garden room is built in Chorlton , and finished in our stunning western red cedar cladding. The client had a obtuse angle in his new build property and struggled with the garden being nonsymmetrical.

That's when he contacted Pegasus garden rooms and we brought this space back to life, a large office space with a separate storage cupboard to the rear of the room. We really can build any shape and any size!