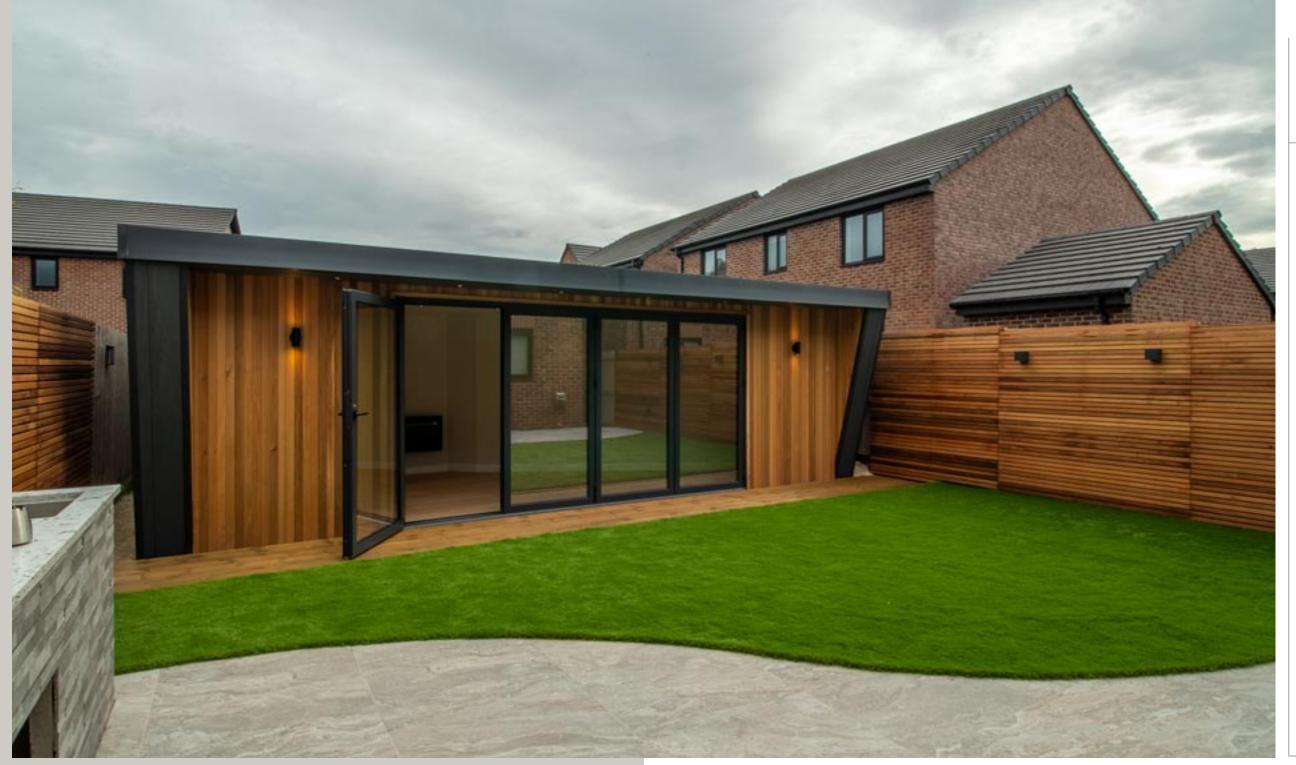

# Inspiration

This 7m x 4m garden room was built in newton heath for our lovely clients Rob and Diane. We have a separate storage room to the left of the building, a tailor-made bar area with bar mans sink, and toilet facilities.

Rob and Diane love to entertain their guests and are regular camping enthusiasts, they can now enjoy entertaining their guests all year round, even when the camping ground is a bit soggy!

"excellent company and set of lads, quality product and they go that extra mile to give you job satisfaction. I would highly recommend this team 10/10" - Rob and Diane