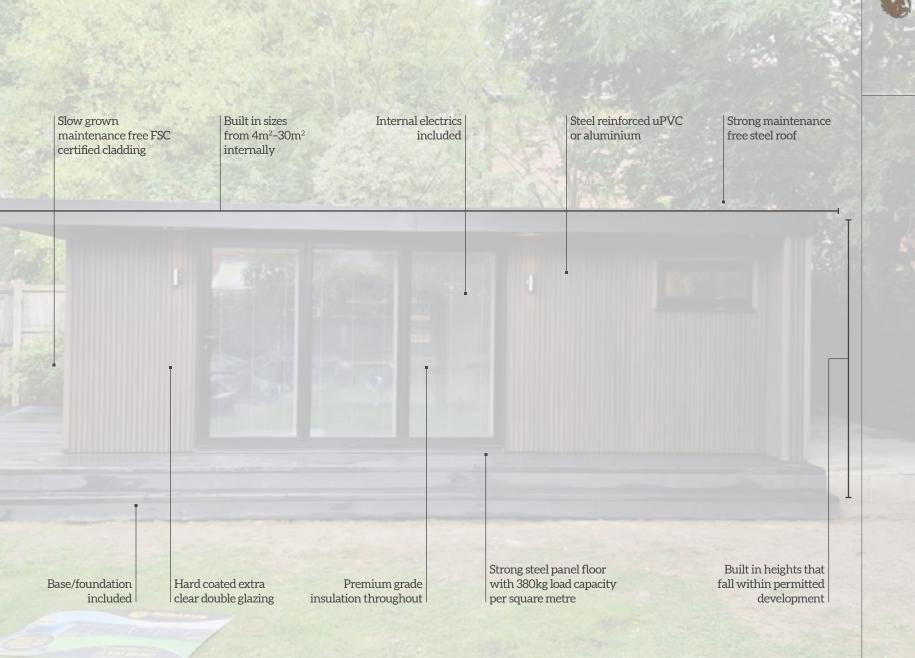

to relax in on weekends, while others use it as their main working space.

<u></u>

Foundations – The unseen but most vital part of your new garden room! Pegasus Garden Rooms, along with its expert structural engineer, will always ensure you have the correct type of footings for your garden room. More often than not this will either be ground screw foundations or a concrete pad.

**Roof-** The main roof structure of a Pegasus garden rooms design will be made from high quality timber and strengthening steel, fully insulated and covered with a single piece of 'Firestone' EPDM, this comes with a 20 year guarantee and a 50+ year life expectancy!

**External cladding-** The manufactured cladding colour you choose for the external walls will have, perhaps, the biggest impact on the appearance and durability of your garden room. We have a wide range of cladding from western red cedar, composite slatted cladding and our own manufactured cladding, so rest assured whatever your preference we can design and build anything that your heart desires

Windows and doors- Pegasus Garden Rooms prides itself in staying in touch with the highest quality materials on the market. Our windows and doors come with 15 year manufacturer's warranty and we use the best aluminium bifold doors that money can buy, these can be powder coated in any colour and your own choice of handle colour. You can also have your choice of a range of integral blinds.

Electrical installation- No quality garden room is complete without light and power! Pegasus Garden Rooms works with teams of experts and professionals, allowing us to add whatever your heart desires.

Flooring- All Pegasus Garden Rooms sit on a sturdy, fully insulated flooring system which sits upon the building footings and an air circulation gap. From there, the internal floor covering is entirely your choice.