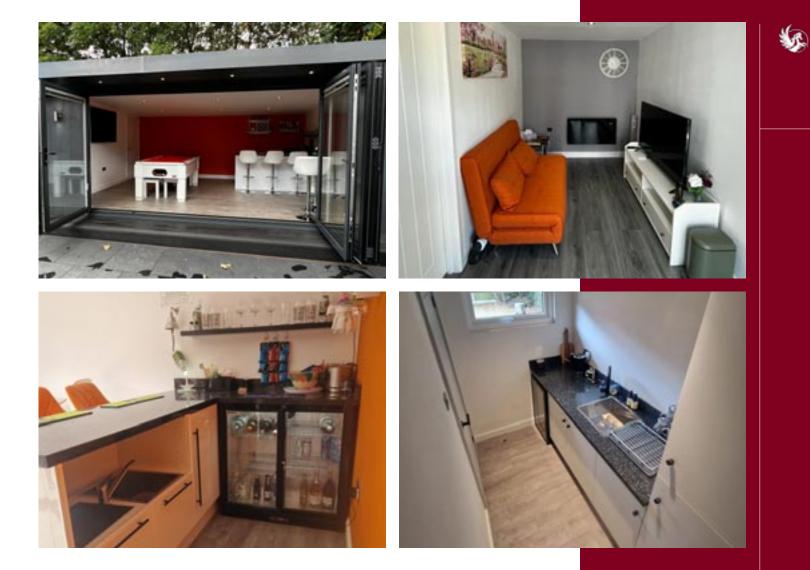

# Border room man cave

ARGEN BOOHS

↓ pegasusgardenrooms.co.uk

Man caves aren't anything new, but the recent growth in comfortable, garden man caves opens up the idea to a level of customisation never before seen.

Here at Pegasus Garden Rooms, we can provide a complete range of unique man caves, with space for dedicated gaming areas, bars, pool tables and much more. Whatever you want in your man cave, our garden rooms are completely customisable, allowing you to design the space around your needs, rather than fit your needs to the availability of space.

Your garden can now be turned into a completely bespoke and comfortable space. Instead of converting a shed into a small space with a TV, a games console and a mini-fridge, you'll be able to create a spacious, comfortable and fully-insulated garden man cave with space for entertaining.

# Inspiration

partition wall separating the main

integrated sink and fridge,

| 1. Recessed L  | j |
|----------------|---|
| 2. Bifold door | r |
| 3. Premium     |   |