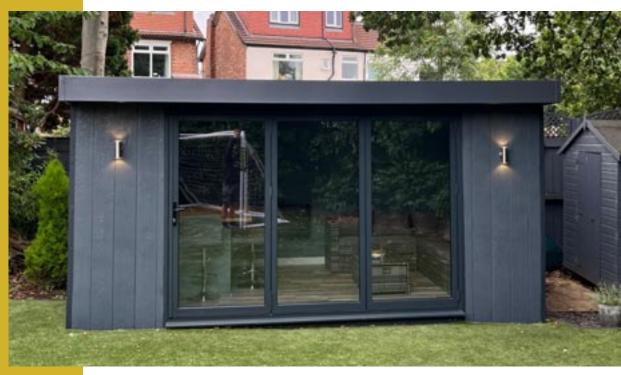

# Border room man cave

ARGEN BOOHS

↓ pegasusgardenrooms.co.uk

Man caves aren't anything new, but the recent growth in comfortable, garden man caves opens up the idea to a level of customisation never before seen.

Here at Pegasus Garden Rooms, we can provide a complete range of unique man caves, with space for dedicated gaming areas, bars, pool tables and much more. Whatever you want in your man cave, our garden rooms are completely customisable, allowing you to design the space around your needs, rather than fit your needs to the availability of space.

Your garden can now be turned into a completely bespoke and comfortable space. Instead of converting a shed into a small space with a TV, a games console and a mini-fridge, you'll be able to create a spacious, comfortable and fully-insulated garden man cave with space for entertaining.