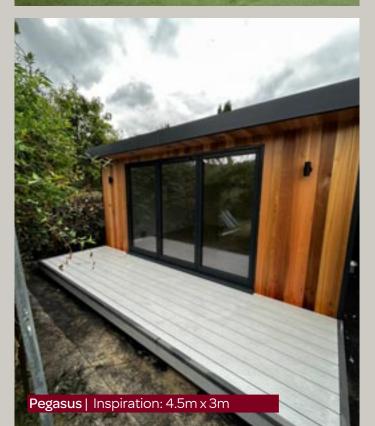

# Inspiration

This bespoke garden room is built in Chorlton , and finished in our stunning western red cedar cladding. The client had a obtuse angle in his new build property and struggled with the garden being nonsymmetrical.

That's when he contacted Pegasus garden rooms and we brought this space back to life, a large office space with a separate storage cupboard to the rear of the room. We really can build any shape and any size!

### Design features **1**. Wide range of cladding available 2. All built bespoke to suit your needs 3. Outdoor Kitchen/Dining Area 4. Aluminium doors and windows 5. Maintenance free rubber roof **6.** Insulated base