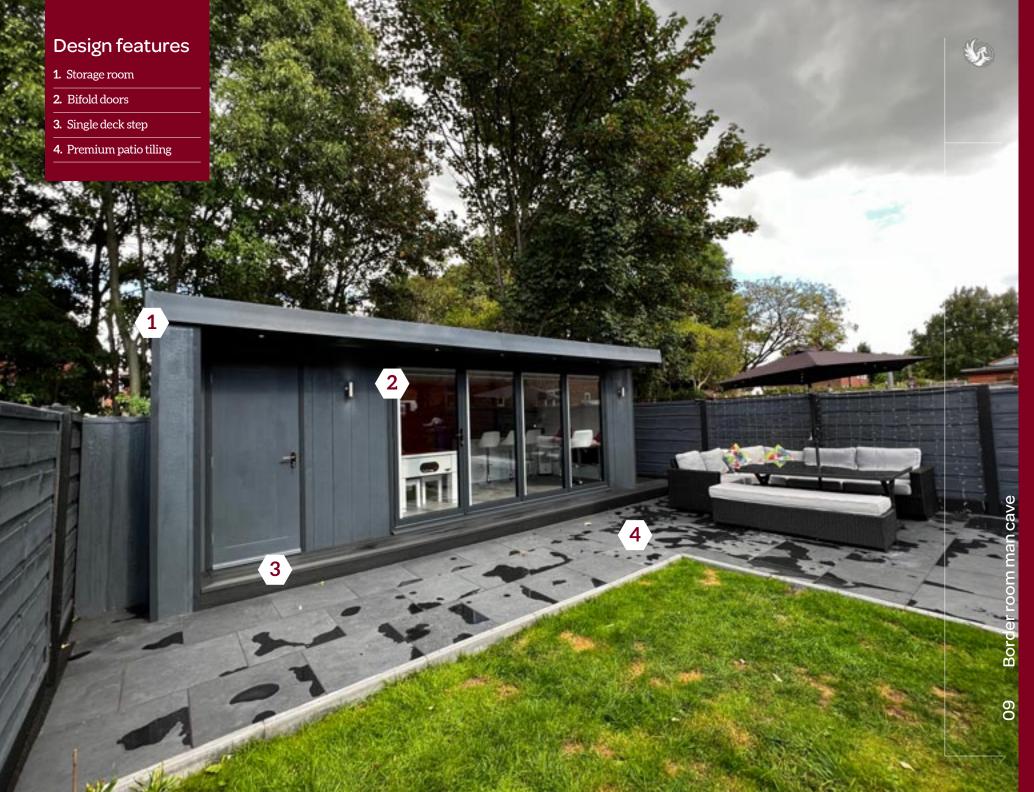

# Border room man cave

ARGEN BOOHS

↓ pegasusgardenrooms.co.uk

Man caves aren't anything new, but the recent growth in comfortable, garden man caves opens up the idea to a level of customisation never before seen.

Here at Pegasus Garden Rooms, we can provide a complete range of unique man caves, with space for dedicated gaming areas, bars, pool tables and much more. Whatever you want in your man cave, our garden rooms are completely customisable, allowing you to design the space around your needs, rather than fit your needs to the availability of space.

Your garden can now be turned into a completely bespoke and comfortable space. Instead of converting a shed into a small space with a TV, a games console and a mini-fridge, you'll be able to create a spacious, comfortable and fully-insulated garden man cave with space for entertaining.

# Inspiration

partition wall separating the main

integrated sink and fridge,

| 1. Recessed L  | j |
|----------------|---|
| 2. Bifold door | r |
| 3. Premium     |   |