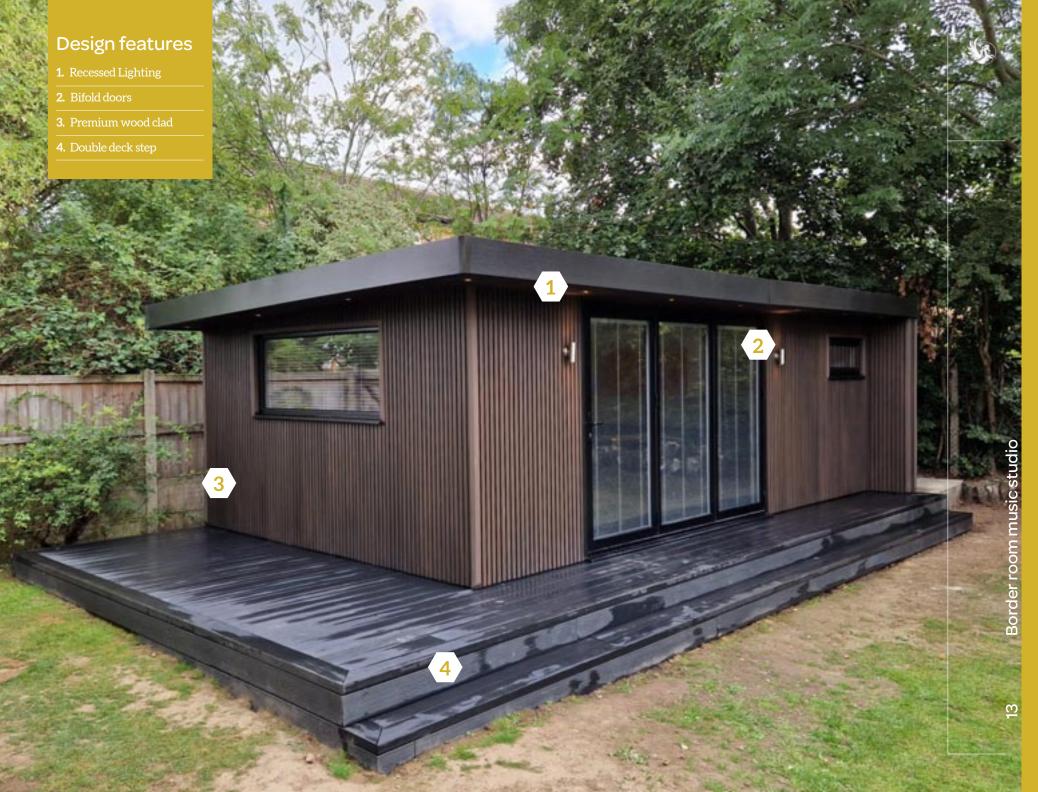

# \* Border roommusic studio

PEGASUS

4000

22 1 1

4

Apegasusgardenrooms.co.u

Whether you're looking for a dedicated space to work, or simply take your hobby to the next level, a bespoke garden studio is the perfect choice for you. A garden studio is a self-contained structure, separate from your main home, which is dedicated to your work or hobby.

Whether you're looking for an artist's studio at the bottom of the garden, a versatile space for

photography, music or anything else, a garden studio from Pegasus could be the perfect solutions for you. Our complete studios are, essentially, blank canvasses for you to customise to your heart's content. You can use these comfortable spaces as painting rooms, workshops, workspaces or more – the possibilities are endless!

# Inspiration

This bespoke garden room is built in Chorlton , and finished in our stunning western red cedar cladding. The client had a obtuse angle in his new build property and struggled with the garden being nonsymmetrical.

That's when he contacted Pegasus garden rooms and we brought this space back to life, a large office space with a separate storage cupboard to the rear of the room. We really can build any shape and any size!