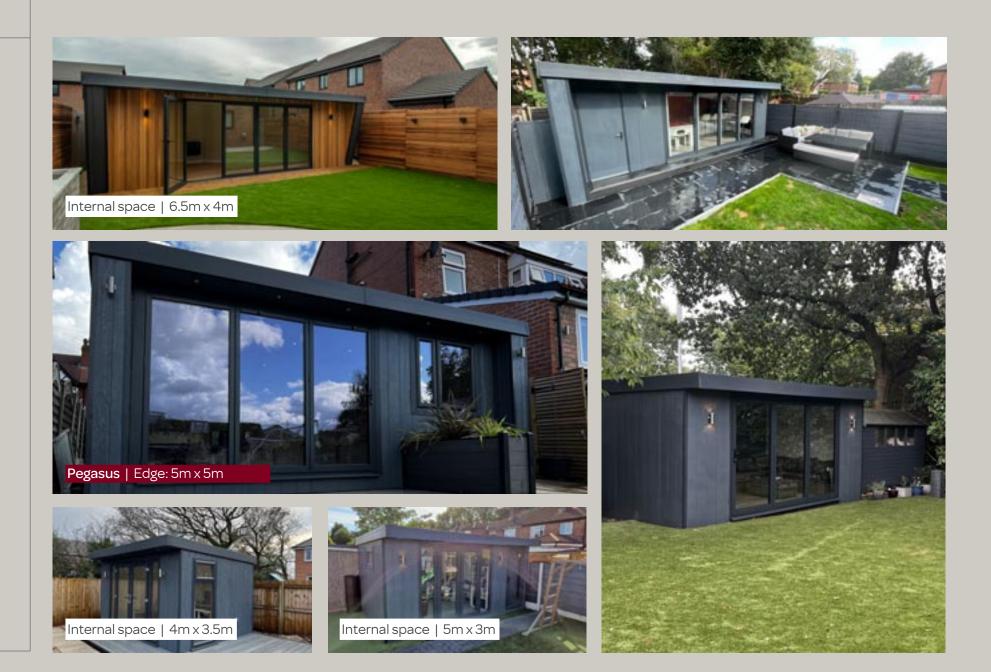

10 |
| Music Studio             | 14 |
| Bespoke Home Office      | 18 |
| Manufacturing Excellence | 20 |
| Your Pegasus Journey     | 22 |

# Discover why we're Manchesters No.1 garden room manufacturer and installer.

Pegasus Garden Rooms was established with one simple goal: to be the go-to name for beautifully crafted, cutting-edge outdoor living spaces with endless possibilities. No matter what you want it for, home office, man cave, garden retreat, spa room, home gym, games room, garden bar, hot tub, pool room, home salon, we have you covered!

Based in Manchester we offer three separate ranges and endless possibilities of finishes, from one of our set range or create something entirely bespoke, we will work with your imagination to turn your dreams into a reality!





# Gallery





















Gallery 07

# Inspiration

This 7m x 4m garden room was built in newton heath for our lovely clients Rob and Diane. We have a separate storage room to the left of the building, a tailor-made bar area with bar mans sink, and toilet facilities.

Rob and Diane love to entertain their guests and are regular camping enthusiasts, they can now enjoy entertaining their guests all year round, even when the camping ground is a bit soggy!

"excellent company and set of lads, quality product and they go that extra mile to give you job satisfaction. I would highly recommend this team 10/10" - Rob and Diane





S.

\_\_\_\_\_

# Border room man cave

ARGEN BOOHS

↓ pegasusgardenrooms.co.uk



Man caves aren't anything new, but the recent growth in comfortable, garden man caves opens