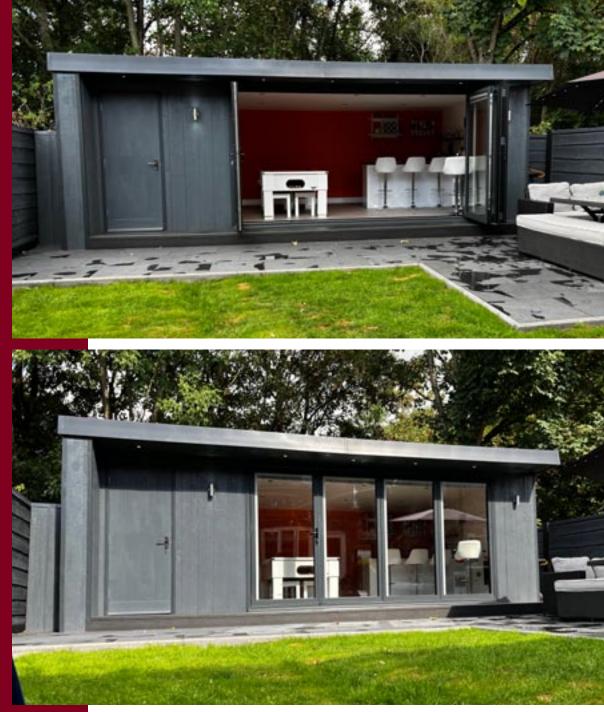

# Border room man cave

ARGEN BOOHS

↓ pegasusgardenrooms.co.uk

Man caves aren't anything new, but the recent growth in comfortable, garden man caves opens up the idea to a level of customisation never before seen.

Here at Pegasus Garden Rooms, we can provide a complete range of unique man caves, with space for dedicated gaming areas, bars, pool tables and much more. Whatever you want in your man cave, our garden rooms are completely customisable, allowing you to design the space around your needs, rather than fit your needs to the availability of space.

Your garden can now be turned into a completely bespoke and comfortable space. Instead of converting a shed into a small space with a TV, a games console and a mini-fridge, you'll be able to create a spacious, comfortable and fully-insulated garden man cave with space for entertaining.