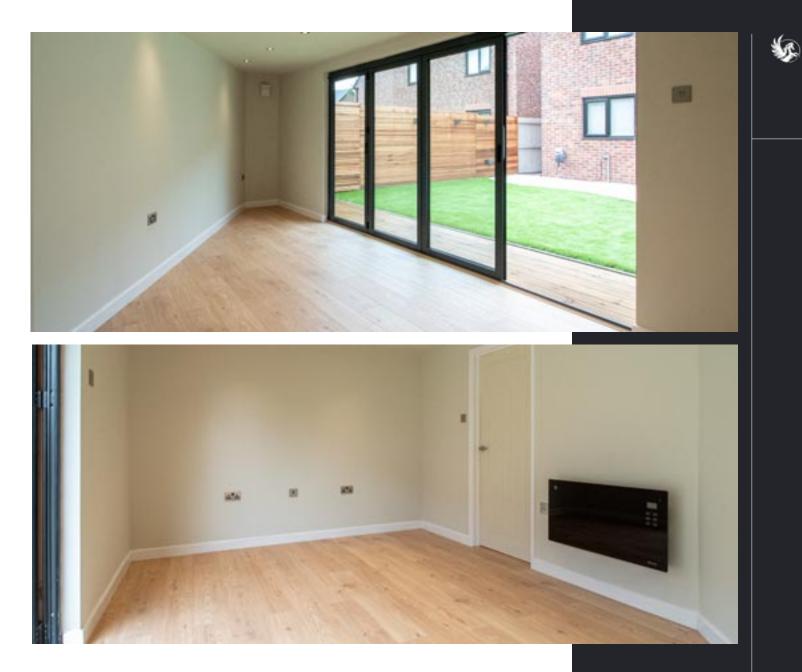

# Bespokehome office/storage

0

Sec.

Here at Pegasus, we can provide garden offices that people choose to use their garden office as a place come in all shapes and sizes and can be tailored to fit your specific needs. Our unique, standalone structures are the perfect way of creating a comfortable working environment at home. Some

to relax in on weekends, while others use it as their main working space.

<u></u>

Foundations – The unseen but most vital part of your new garden room! Pegasus Garden Rooms, along with its expert structural engineer, will always ensure you have the correct type of footings for your garden room. More often than not this will either be ground screw foundations or a concrete pad.