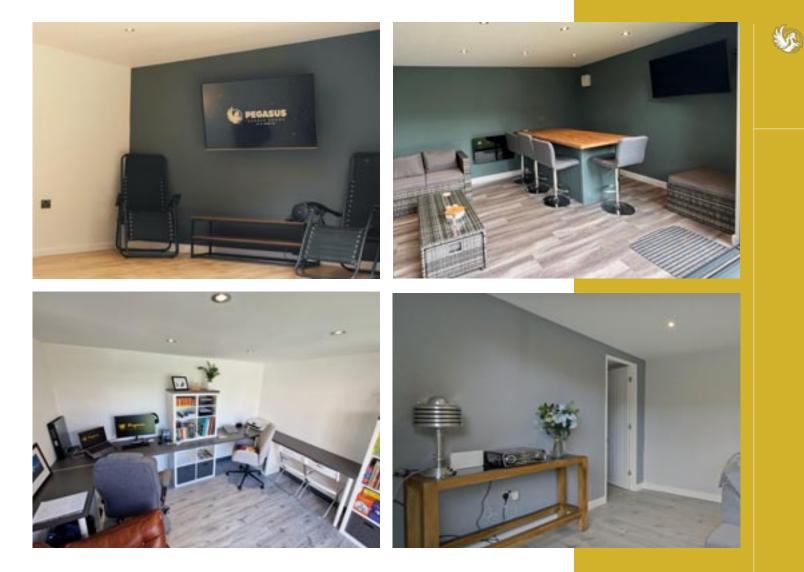

# Border room man cave

ARGEN BOOHS

↓ pegasusgardenrooms.co.uk

Man caves aren't anything new, but the recent growth in comfortable, garden man caves opens up the idea to a level of customisation never before seen.

Here at Pegasus Garden Rooms, we can provide a complete range of unique man caves, with space for dedicated gaming areas, bars, pool tables and much more. Whatever you want in your man cave, our garden rooms are completely customisable, allowing you to design the space around your needs, rather than fit your needs to the availability of space.

Your garden can now be turned into a completely bespoke and comfortable space. Instead of converting a shed into a small space with a TV, a games console and a mini-fridge, you'll be able to create a spacious, comfortable and fully-insulated garden man cave with space for entertaining.