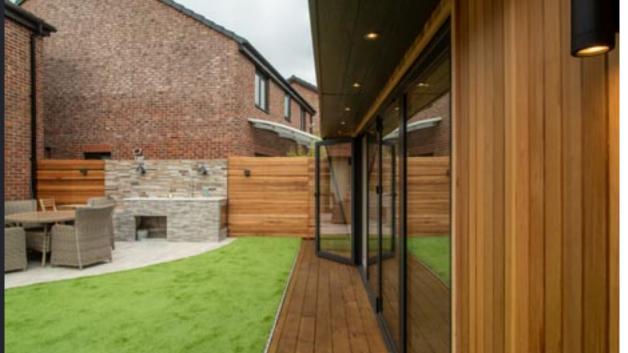

# Inspiration

This 7m x 4m garden room was built in newton heath for our lovely clients Rob and Diane. We have a separate storage room to the left of the building, a tailor-made bar area with bar mans sink, and toilet facilities.

Rob and Diane love to entertain their guests and are regular camping enthusiasts, they can now enjoy entertaining their guests all year round, even when the camping ground is a bit soggy!

"excellent company and set of lads, quality product and they go that extra mile to give you job satisfaction. I would highly recommend this team 10/10" - Rob and Diane