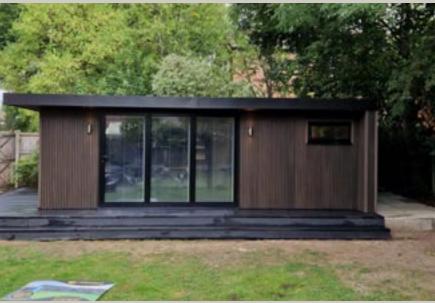

# Border room man cave

ARGEN BOOHS

↓ pegasusgardenrooms.co.uk

Man caves aren't anything new, but the recent growth in comfortable, garden man caves opens up the idea to a level of customisation never before seen.

Here at Pegasus Garden Rooms, we can provide a complete range of unique man caves, with space for dedicated gaming areas, bars, pool tables and much more. Whatever you want in your man cave, our garden rooms are completely customisable, allowing you to design the space around your needs, rather than fit your needs to the availability of space.

Your garden can now be turned into a completely bespoke and comfortable space. Instead of converting a shed into a small space with a TV, a games console and a mini-fridge, you'll be able to create a spacious, comfortable and fully-insulated garden man cave with space for entertaining.