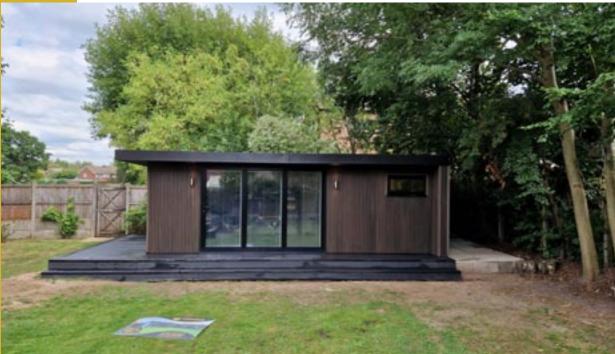

# \* Border roommusic studio

PEGASUS

4000

22 1 1

4

Apegasusgardenrooms.co.u

Whether you're looking for a dedicated space to work, or simply take your hobby to the next level, a bespoke garden studio is the perfect choice for you. A garden studio is a self-contained structure, separate from your main home, which is dedicated to your work or hobby.

Whether you're looking for an artist's studio at the bottom of the garden, a versatile space for

photography, music or anything else, a garden studio from Pegasus could be the perfect solutions for you. Our complete studios are, essentially, blank canvasses for you to customise to your heart's content. You can use these comfortable spaces as painting rooms, workshops, workspaces or more – the possibilities are endless!

# Inspiration

This bespoke garden room is built in Chorlton , and finished in our stunning western red cedar cladding. The client had a obtuse angle in his new build property and struggled with the garden being nonsymmetrical.

That's when he contacted Pegasus garden rooms and we brought this space back to life, a large office space with a separate storage cupboard to the rear of the room. We really can build any shape and any size!